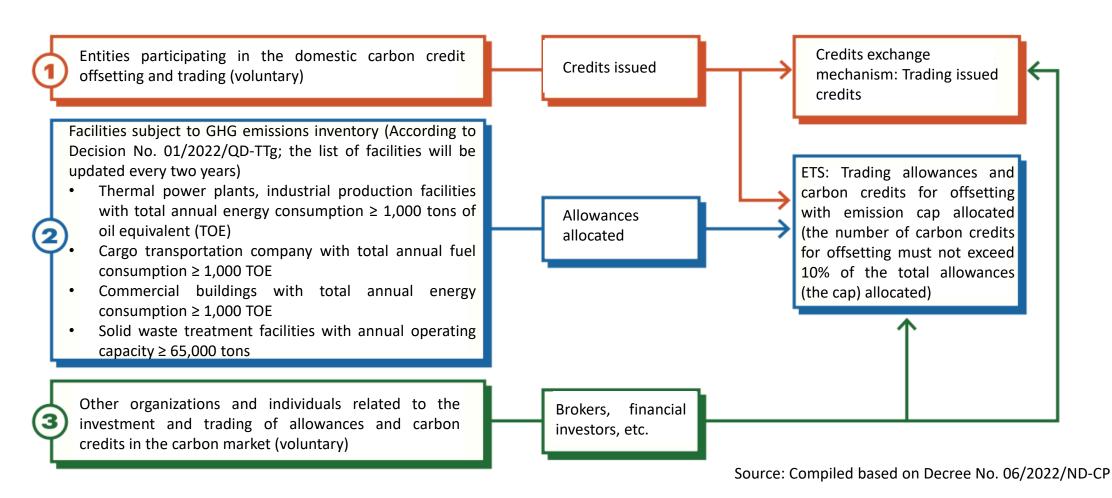

Entities participating in the carbon market according to Article 5, point 1 of Decree 06

#### 1. Overview of the carbon market in Viet Nam (4)

The interaction among three key participants participating in the domestic carbon market as regulated in Decree No. 06/2022/ND-CP.