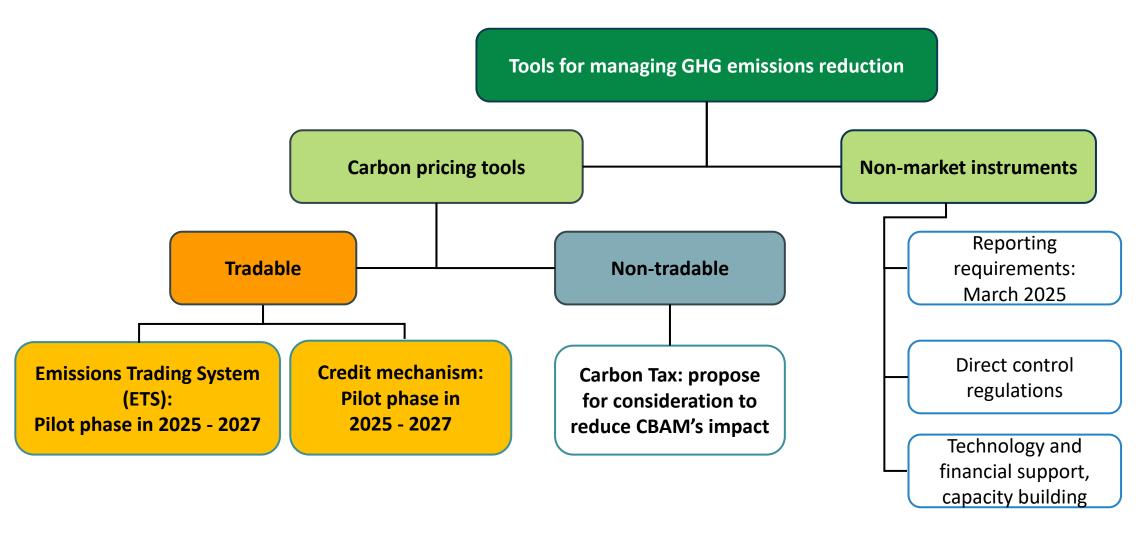

#### 1. Overview of the carbon market in Viet Nam (2)

The tool system for managing GHG emissions reduction