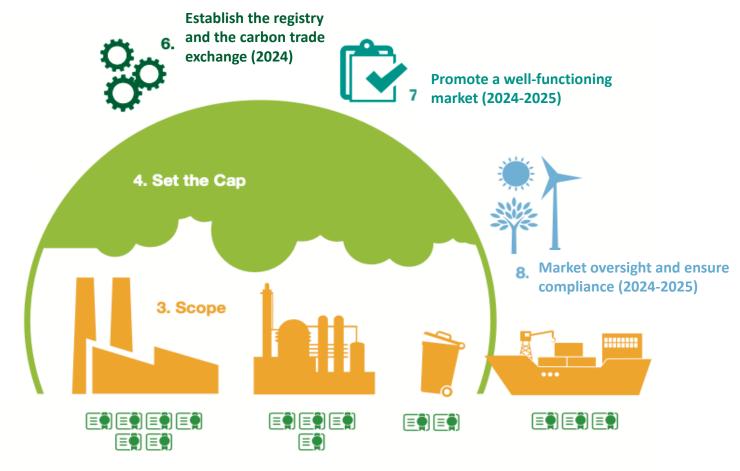

## 2. ETS pilot operation in 2025 and official operation in 2028 (1)

ETS: The main components

5. Allocate allowances

#### Activities proposed by the Consultant:

2024: Select options for the ETS pilot and design phase; issue legal documents for the ETS pilot and design phase

|                                                 |                | ESTABLISH THE                         | Establish the registry and the operation agency                                                                            | MONRE |     |      |  |  |
|-------------------------------------------------|----------------|---------------------------------------|----------------------------------------------------------------------------------------------------------------------------|-------|-----|------|--|--|
|                                                 |                | REGISTRY AND CARBON                   | Establish the CTX and the operation agency                                                                                 |       |     |      |  |  |
|                                                 |                | TRADE EXCHANGE (CTX)                  | • Establish a system for information exchange and connection between the registry and CTX                                  | MONRE | MOF |      |  |  |
|                                                 |                | DETERMINE THE SCOPE                   | Identify the scope of policy impact: Identify the emission sources, emission sectors, and emission cap in the pilot phase: | MONRE |     |      |  |  |
|                                                 |                |                                       | Regulate the focal point of facilities responsible for compliance                                                          | MONRE |     |      |  |  |
|                                                 | KEY DESIGN     |                                       | Certify types of credits eligible for offsetting                                                                           | MONRE |     |      |  |  |
| ETS capacity                                    | <b>FACTORS</b> |                                       | • Set the cap, duration of the cap and the compliance period                                                               |       |     |      |  |  |
| building,                                       |                | SET THE EMISSION CAP                  | Determine the identification and unit of allowances and offset credits                                                     |       |     |      |  |  |
| training, and<br>simulation for<br>stakeholders |                | SET THE EIVISSION CAP                 | • Develop an accurate database structure for setting the emission cap: Macro-level data on emissions and economy;          | MONRE |     | OM/P |  |  |
|                                                 |                |                                       | Business-as-usual (BAU) scenario; emission mitigation potential of participating sectors; GHG inventory data at all levels | MONKE |     | OFIF |  |  |
|                                                 |                | ALLOWANCE                             | Identify allowance allocation methodology                                                                                  | MONRE |     |      |  |  |
|                                                 |                | ALLOCATION<br>METHODOLOGY             | Allowance allocation process/procedure                                                                                     |       |     |      |  |  |
| (Technical<br>Assistance                        |                |                                       | Develop the GHG inventory database at the facility level                                                                   | MONRE |     | OM/P |  |  |
| supported by                                    |                |                                       | Select options to promote a well-functioning market to ensure effective operation:                                         |       |     |      |  |  |
| ETP is ongoing                                  |                | PROMOTE A WELL-<br>FUNCTIONING MARKET | • Identify intervention measures, market coordination, and intervention scenarios                                          |       |     |      |  |  |
| until the end of                                |                |                                       | • Establish regulations on banking, loan, and surrender of allowances; the use of carbon credits for offsetting            | MONRE |     |      |  |  |
| 2024)                                           | GOVERNANCE     |                                       | Methods for transactions of market participants                                                                            |       |     |      |  |  |
|                                                 | AND            |                                       | <ul> <li>Procedures and mechanisms for market regulation and intervention when necessary</li> </ul>                        |       |     |      |  |  |
|                                                 | OPERATIONAL    | MARKET OVERSIGHT                      | Regulations on Monitoring, Reporting and Verification (MRV) process                                                        |       |     |      |  |  |
|                                                 | FACTORS        | AND ENSURE                            | • Develop management/verification process for verifiers; verification procedures of verifiers and market surveillance      |       |     |      |  |  |
|                                                 |                | COMPLIANCE                            | authorities                                                                                                                |       |     |      |  |  |
|                                                 |                | EVALUATE AND                          | Define the timeline for evaluating the pilot operation phase; engage stakeholders in assessment; and establish             |       |     |      |  |  |
|                                                 |                | PROPOSE FOR IMPROVEMENT               | evaluation procedures                                                                                                      | MONRE | MOF | OM/P |  |  |